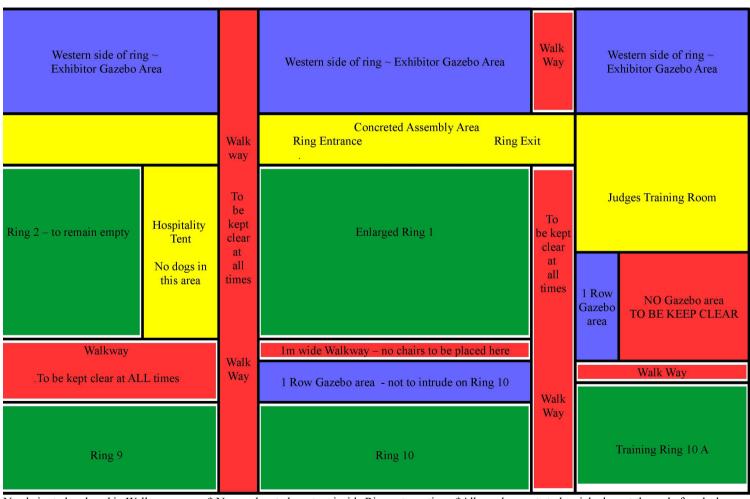

The Staffordshire Bull Terrier Club of Queensland Inc would like to advise exhibitors that the ring and gazebo erections around the ring has changed from previous years due to Dogs Queensland updating their "Durack Gazebo Assembly Policy".

Please refer to the below link to the Dogs Queensland Policy as and Approved Gazebo Assembly Map below. <a href="http://www.dogsqueensland.org.au/media/37224/assembly-of-gazebos.pdf">http://www.dogsqueensland.org.au/media/37224/assembly-of-gazebos.pdf</a>

## NOTE: No erecting of gazebo's can be done before 4:00pm on Thursday the 4th of August.

STAFFORDSHIRE BULL TERRIER CLUB OF QLD INC ~ 30th Anniversary Championship Show Weekend

No chairs to be placed in Walkways

<sup>\*</sup> No gazebos to be set up inside Rings at any time \*All gazebos mats to be picked up at the end of each show.